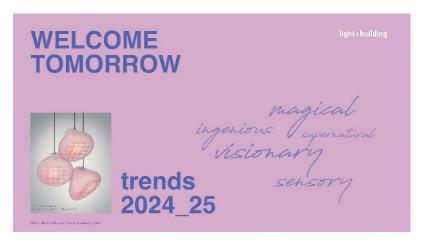

#### **Welcome Tomorrow**

WELCOME TOMORROW combines magical lighting effects, fascinating designs with advanced technologies. The designers and developers ingeniously explore the innovative possibilities and create visionary designs. With stunning visual and illusory effects such as reflections, movement, unreal colour glow as well as sensory lighting effects, they create a hypnotic, supernatural aesthetic. Craftsmanship and sophisticated technologies come together consistently in the trendsetting designs.

Visionary designs create a hypnotic, supernatural aesthetic. Source: Messe Frankfurt Exhibition GmbH